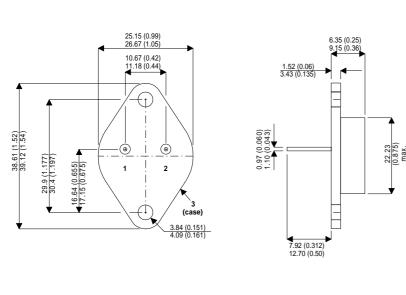

Dimensions in mm (inches).

Bipolar NPN Device in a Hermetically sealed TO3 Metal Package.

## TO3 (TO204AA) PINOUTS

1 – Base 2 – Emitter Case - Collector

| Parameter                 | Test Conditions                        | Min. | Тур. | Max. | Units |
|---------------------------|----------------------------------------|------|------|------|-------|
| V <sub>CEO</sub> *        |                                        |      |      | 200  | V     |
| I <sub>C(CONT)</sub>      |                                        |      |      | 15   | А     |
| h <sub>FE</sub>           | @ 0.5/7 (V $_{\rm ce}$ / I $_{\rm c})$ | 8    |      |      | -     |
| f <sub>t</sub>            |                                        |      | 50M  |      | Hz    |
| P <sub>D</sub>            |                                        |      |      | 90   | W     |
| * Maximum Working Voltage |                                        |      |      |      |       |